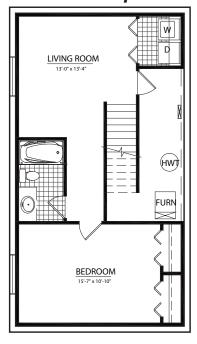

# THE TENNYSON II

Main Floor: 743 Sq.Ft. Second Level: 743 Sq.Ft

**Total:** 1486 Sq.Ft.



### **TENNYSON II ELEVATIONS**



© Copyright, 2017. This plan is the property of Lincolnberg Master Builder. Floorplans, specifications and dimensions shown are approximate, and are subject to change without notice. All rights reserved, including the right to reproduction in whole or in part. Rendering(s) are artist concept only. E.&O.E



## THE TENNYSON II OPTIONS

### **BASEMENT OPTIONS**

#### 1. 551 Sq.Ft.



### **ENSUITE OPTIONS**

1.



© Copyright, 2017. This plan is the property of Lincolnberg Master Builder. Floorplans, specifications and dimensions shown are approximate, and are subject to change without notice. All rights reserved, including the right to reproduction in whole or in part. Rendering(s) are artist concept only. E.&O.E