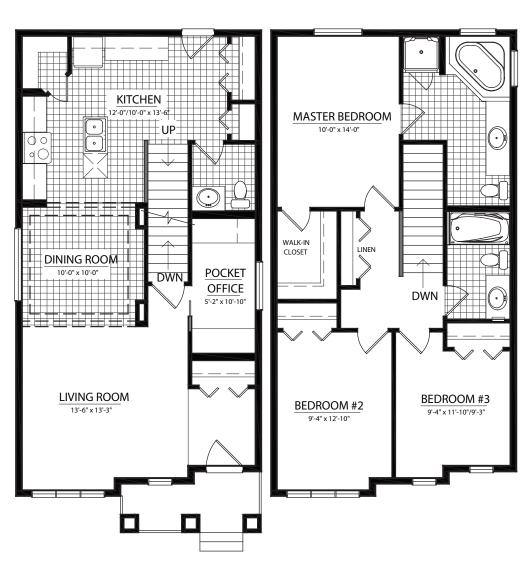

# THE TENNYSON II

Main Floor: 743 Sq.Ft. Second Level: 743 Sq.Ft

**Total:** 1486 Sq.Ft.